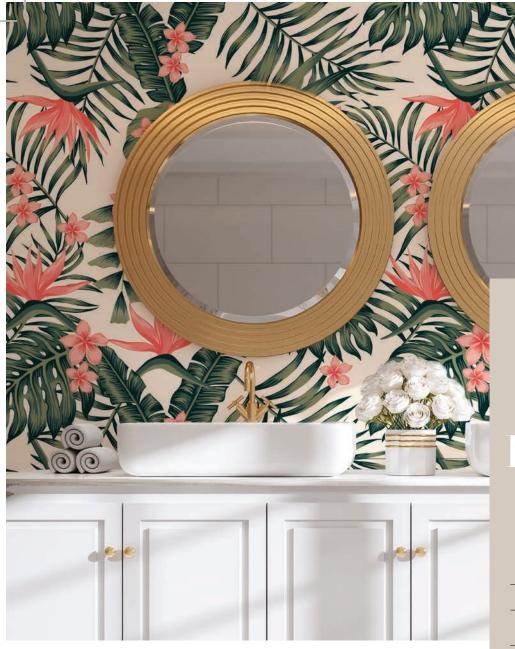

## KERNOWJET INTERIORS RECYCLABLE NONWOVEN WALLCOVERING P150WCBN

Introducing our new environmentally friendly printable wallpaper, made from 100% recycled materials and 100% recyclable itself! This eco-conscious wallpaper not only looks stunning, but also helps reduce your carbon footprint without compromising on quality or style. With a smooth finish and easy-to-print surface, it's the perfect choice for any sustainable interior design project. Choose our recycled printable wallpaper to make a positive impact on the environment and add a touch of elegance to any space.

### KERNOWJET° Interiors

# Recyclable