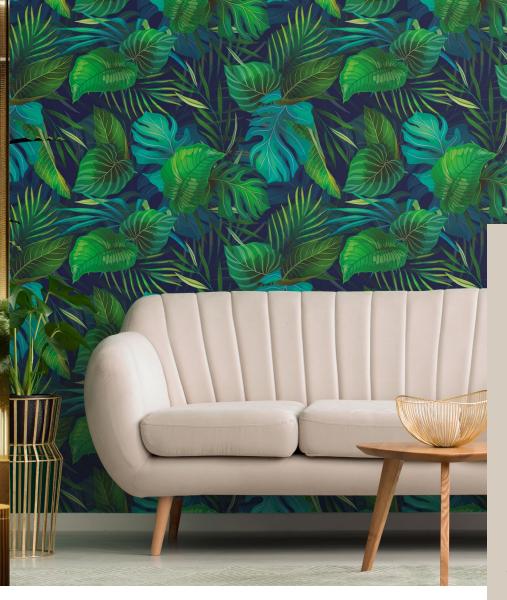

## KernowJet Interiors - Structured Pearl Non-woven Wallcovering P170WCSP

Looking for a unique and elegant way to add texture and depth to your space? Look no further than our textured pearl printable wallpaper from Kernow Coatings. This wallpaper features a stunning pearl finish that catches the light in a way that will amaze you. The textured surface adds dimension and interest to your walls, creating a truly unforgettable space. And with the ability to print any design you can imagine, the possibilities are endless. Whether you want to add a subtle shimmer, or create a statement wall in your space, our textured pearl printable wallpaper is the perfect choice.

## Structured Pearl